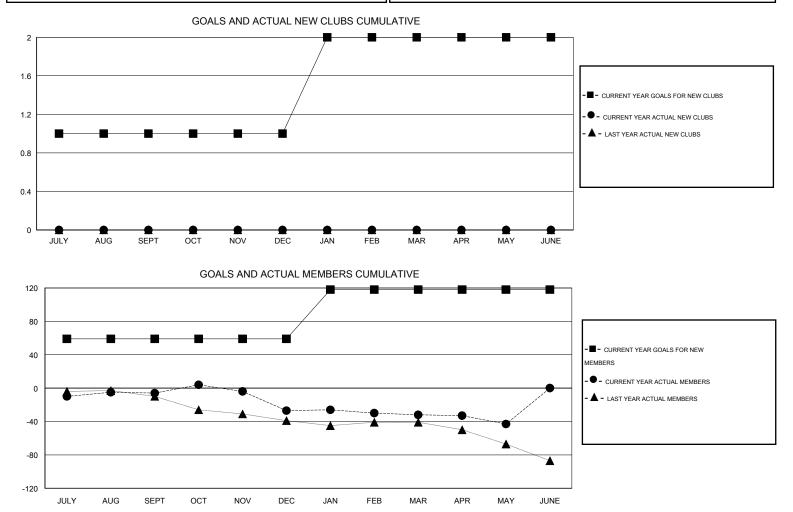

## LOCATION REP OF SOUTH AFRICA

GMT CA 6-Afi

| -             |                  | Clubs               |                            |                             |               |                    | Members                          |                              |                             |  |
|---------------|------------------|---------------------|----------------------------|-----------------------------|---------------|--------------------|----------------------------------|------------------------------|-----------------------------|--|
|               | RESU             | LTS FOR 2013-2014   |                            |                             |               | RESU               | JLTS FOR 2013-2014               | )14                          |                             |  |
| QUARTER       | NEW CLUB<br>GOAL | ACTUAL NEW<br>CLUBS | ACTUAL<br>DROPPED<br>CLUBS | ACTUAL NET<br>GAIN/<br>LOSS | QUARTER       | NEW MEMBER<br>GOAL | ACTUAL TOTAL<br>MEMBERS<br>ADDED | ACTUAL<br>DROPPED<br>MEMBERS | ACTUAL NET<br>GAIN/<br>LOSS |  |
| JULY/AUG/SEPT | 1                | 0                   | 0                          | 0                           | JULY/AUG/SEPT | 59                 | 14                               | 20                           | -6                          |  |
| OCT/NOV/DEC   | 0                | 0<br>0              | 1                          | -1<br>-1                    | OCT/NOV/DEC   | 0<br>59            | 11<br>7                          | 32<br>12                     | -21<br>-5                   |  |
| APR/MAY/JUNE  | 0                | 0                   | 2                          | -2                          | APR/MAY/JUNE  | 0                  | 7                                | 18                           | -11                         |  |